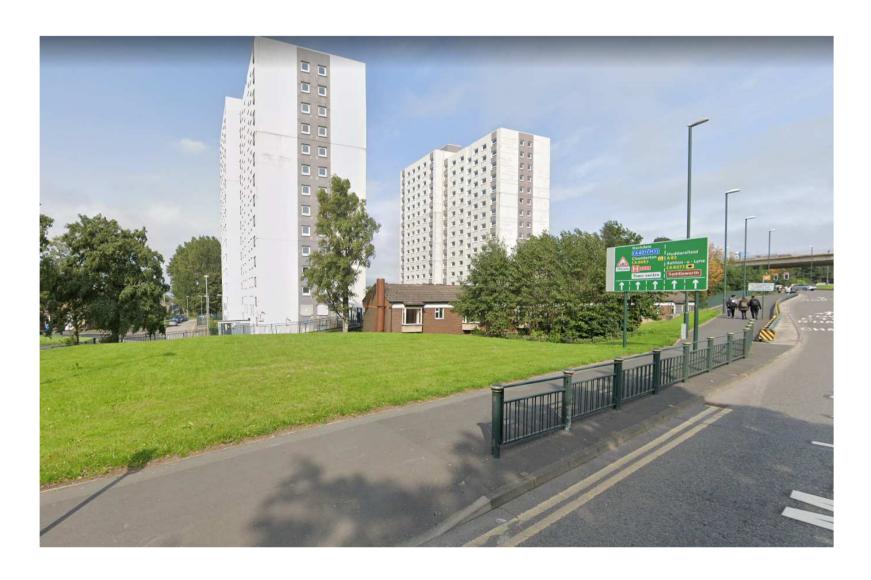

# Planning Committee Meeting 9th June 2021

Full planning permission for the demolition of the existing buildings and erection of 88no. dwellings with access, landscaping, a public open space and associated works

Vale Drive Estate, Vale Drive, Oldham

Application No. FUL/346270/21



## Aerial view



## Site boundary



#### Site view from Manchester Street



# View from Oldham Way



#### View from Vale Drive to Manchester Street



# Existing view from Vale Drive



## Proposed site layout



## **Proposed Apartment Building**



## **Proposed Street Scenes**



#### Example House Type – 4 bed home



#### Example House Type 2 bed Property



Front Elevation



Side Elevation



Rear Elevation

The contention is assumed by the character formation and the contention of the content of the co

The real boards drawing in System & transmission in the control for the all control.

Clinic Milliana Chilliana (Milliana), the control observation and contributions for the
property of the last control in property of the Company of Association of Conference

of the Company o

All distributions programs rights reserved

| Material Finishes |