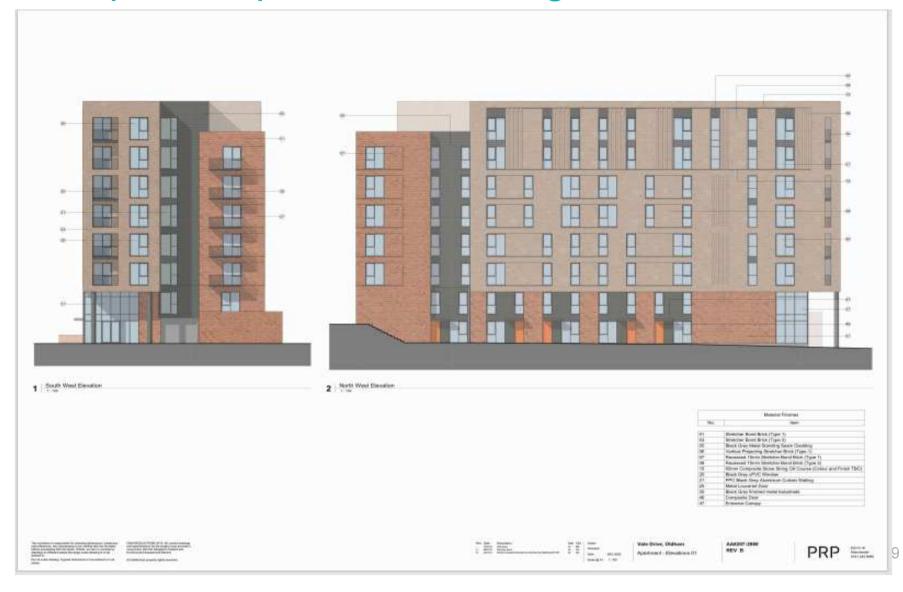

# Planning Committee Meeting 9th June 2021

Full planning permission for the demolition of the existing buildings and erection of 88no. dwellings with access, landscaping, a public open space and associated works

Vale Drive Estate, Vale Drive, Oldham

Application No. FUL/346270/21



## Aerial view



## Site boundary



#### Site view from Manchester Street



# View from Oldham Way



#### View from Vale Drive to Manchester Street



# Existing view from Vale Drive



## Proposed site layout



## **Proposed Apartment Building**



## **Proposed Street Scenes**



#### Example House Type – 4 bed home



#### Example House Type 2 bed Property



Front Elevation



Side Elevation



Rear Elevation

The contention is assumed by the character formation and the contention of the content of the co

The real boards drawing in System & transmission in the control for the all control.

Clinic Milliana Chilliana (Milliana), the control observation and contributions for the
property of the last control in property of the Company of Association of Conference

of the Company o

All distributions programs rights reserved

| Material Finishes |                                                          |
|-------------------|----------------------------------------------------------|
| No.               | The Date