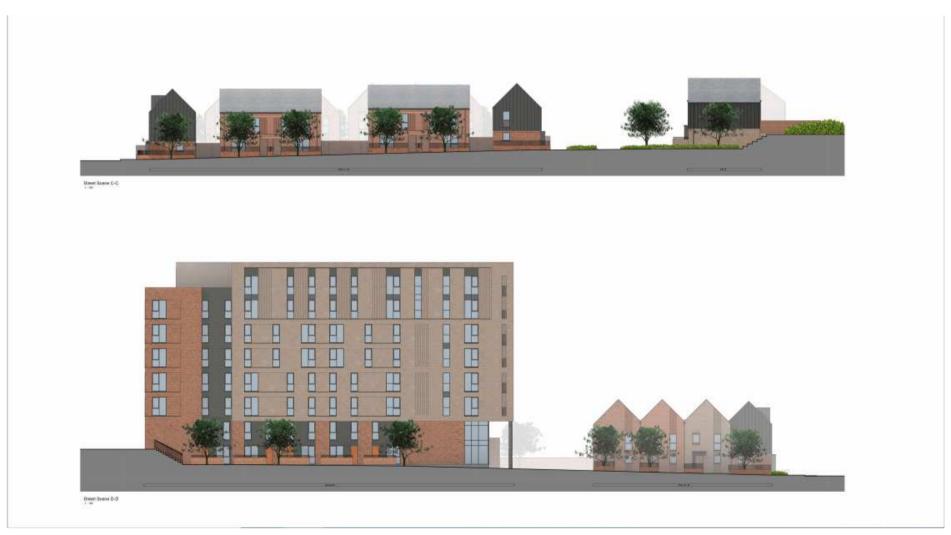

# Planning Committee Meeting 9th June 2021

Full planning permission for the demolition of the existing buildings and erection of 88no. dwellings with access, landscaping, a public open space and associated works

Vale Drive Estate, Vale Drive, Oldham

Application No. FUL/346270/21



## Aerial view



## Site boundary



#### Site view from Manchester Street



# View from Oldham Way



#### View from Vale Drive to Manchester Street



# Existing view from Vale Drive



## Proposed site layout



## **Proposed Apartment Building**



## **Proposed Street Scenes**



#### Example House Type – 4 bed home



#### Example House Type 2 bed Property



Front Elevation



Side Elevation



Rear Elevation

The contention is assumed by the character formation and the contention of the content of the co

The real boards drawing in System & transmission in the control for the all control.

Clinic Milliana Chilliana (Milliana), the control observation and contributions for the
property of the last control in property of the Company of Association of Conference

of the Company o

All distributions programs rights reserved

| Material Finishes |                                                          |
|-------------------|----------------------------------------------------------|
| No.               | The Date                                                 |