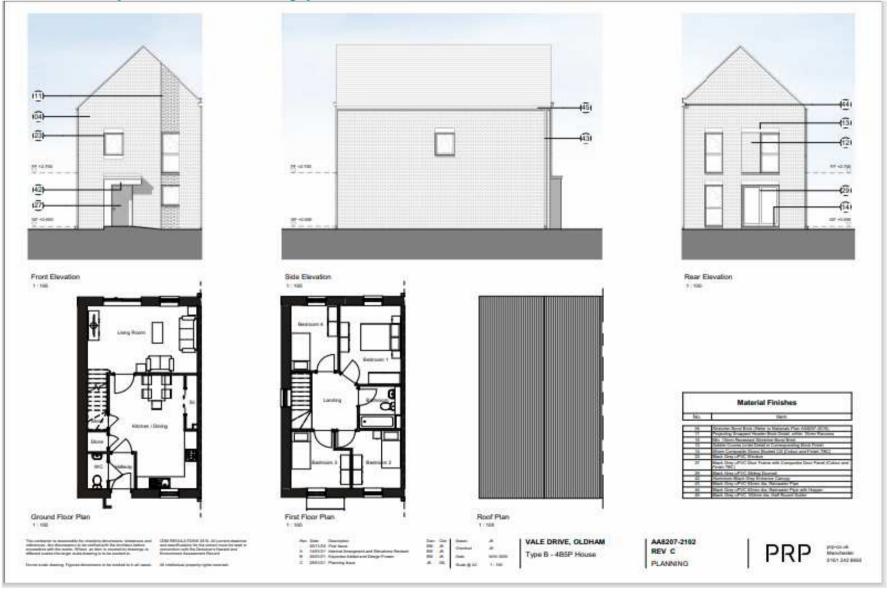

#### Example House Type – 4 bed home

| Material Finishes |                                                          |
|-------------------|----------------------------------------------------------|
| No.               | The Date                                                 |
| N                 | Makery Book has place to Uperate Part<br>Annual Arris.   |
| 10.5              | Projecting Engine House Street Seaso                     |
| 7                 | Palading Engine House Stat Days, 47th Time<br>Persons    |
| U.                | Cir.   Sen-Youseest Director Road Stud.                  |
| 13.               | Earlie Cores Land Detail II Continue this Rose For       |
| 16                | Story Companie Ware Stories CS (Companied Final)<br>1903 |
| JIL.              | Black Desc of VC Worker                                  |
| D                 | Color and Project SEC.                                   |
| 40                | Dary Over Samed Flora The                                |
| -52               | State Grey of VC, Giron dia Recognite Fige               |
| 48                | Black Trees (PVC Tilberry die, Half Physiol Golden.      |

Ground Floor Plan

First Floor Plan

Roof Plan