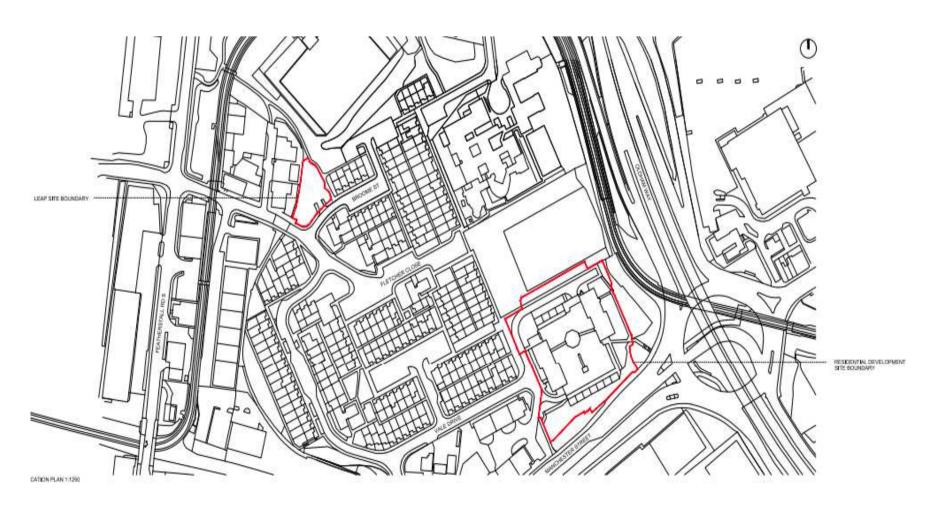

# Planning Committee Meeting 9th June 2021

Full planning permission for the demolition of the existing buildings and erection of 88no. dwellings with access, landscaping, a public open space and associated works

Vale Drive Estate, Vale Drive, Oldham

Application No. FUL/346270/21



## Aerial view



## Site boundary



#### Site view from Manchester Street



# View from Oldham Way



#### View from Vale Drive to Manchester Street



# Existing view from Vale Drive



## Proposed site layout



## **Proposed Apartment Building**



## **Proposed Street Scenes**



#### Example House Type – 4 bed home



#### Example House Type 2 bed Property



Front Elevation



Side Elevation



Rear Elevation

The contention is assumed by the character formation and the contention of the content of the co

The real boards drawing in System & transmission in the control for the all control.

Clinic Milliana Chilliana (Milliana), the control observation and contributions for the
property of the last control in property of the Company of Association of Conference

of the Company o

All distributions programs rights res