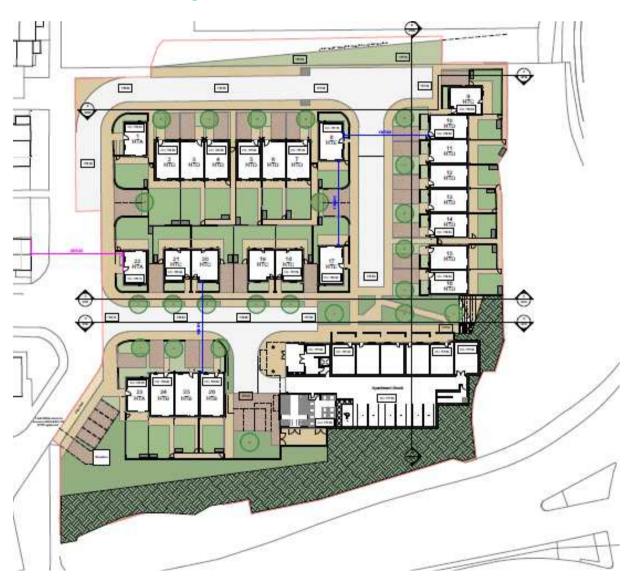

# Planning Committee Meeting 9th June 2021

Full planning permission for the demolition of the existing buildings and erection of 88no. dwellings with access, landscaping, a public open space and associated works

Vale Drive Estate, Vale Drive, Oldham

Application No. FUL/346270/21



## Aerial view



## Site boundary



#### Site view from Manchester Street



# View from Oldham Way



#### View from Vale Drive to Manchester Street



# Existing view from Vale Drive



## Proposed site layout



## **Proposed Apartment Building**



## **Proposed Street Scenes**



#### Example House Type – 4 bed home



#### Example House Type 2 bed Property



Front Elevation



Side Elevation



Rear Elevation

The contention is assumed by the character formation and the contention of the content of the co

The real boards drawing in System & transmission in the control for the all control.

Clinic Milliana Chilliana (Milliana), the control observation and contributions for the
property of the last control in property of the Company of Association of Conference

of the Company o

All distributions programs rights reserved

| Material Finishes |                                                          |
|-------------------|----------------------------------------------------------|
| No.