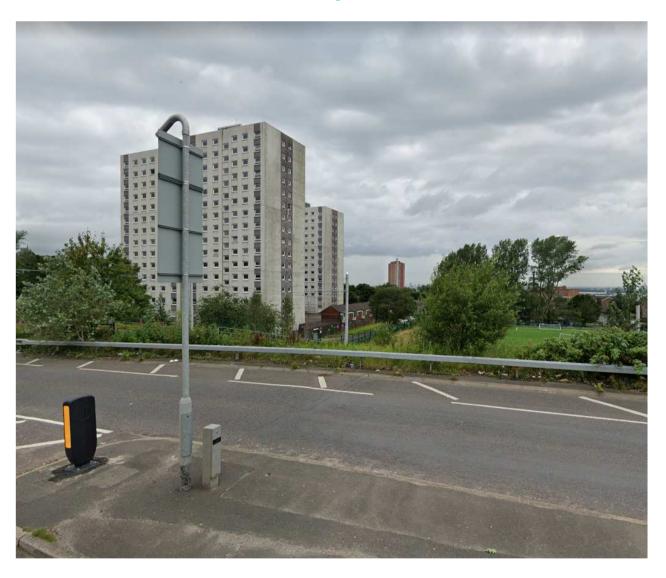

# Planning Committee Meeting 9th June 2021

Full planning permission for the demolition of the existing buildings and erection of 88no. dwellings with access, landscaping, a public open space and associated works

Vale Drive Estate, Vale Drive, Oldham

Application No. FUL/346270/21



## Aerial view



## Site boundary



#### Site view from Manchester Street



# View from Oldham Way



#### View from Vale Drive to Manchester Street



# Existing view from Vale Drive



## Proposed site layout



## **Proposed Apartment Building**



## **Proposed Street Scenes**



#### Example House Type – 4 bed home



#### Example House Type 2 bed Property



Front Elevation



Side Elevation



Rear Elevation

The contention is assumed by the character formation and the contention of the content of the co

The real boards drawing in System & transmission in the control for the all control.

Clinic Milliana Chilliana (Milliana), the control observation and contributions for the
property of the last control in property of the Company of Association of Conference

of the Company o

All distributions programs rights reserved

| Material Finishes |