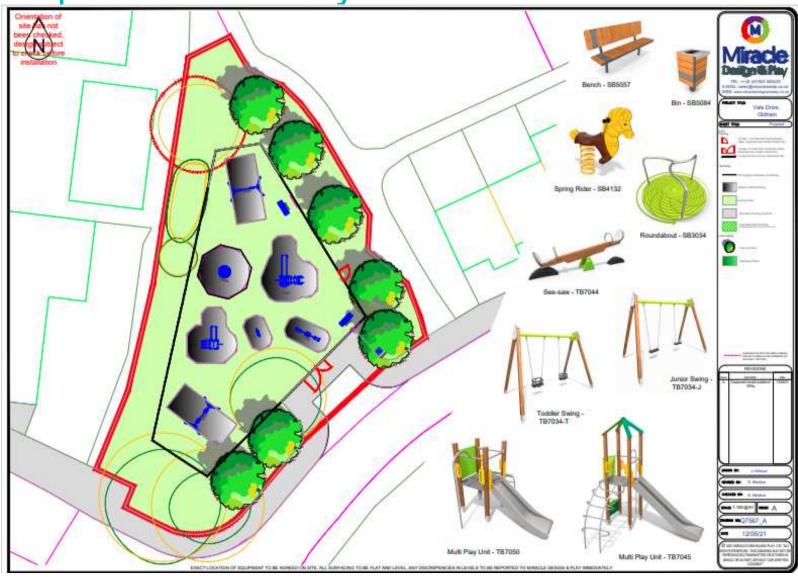

tat Days, 47th Time<br>Persons    |
| U.                | Cir.   Sen-Youseest Director Road Stud.                  |
| 13.               | Earlie Cores Land Detail II Continue this Rose For       |
| 16                | Story Companie Ware Stories CS (Companied Final)<br>1903 |
| JIL.              | Black Desc of VC Worker                                  |
| D                 | Color and Project SEC.                                   |
| 40                | Dary Over Samed Flora The                                |
| -52               | State Grey of VC, Giron dia Recognite Fige               |
| 48                | Black Trees (PVC Tilberry die, Half Physiol Golden.      |



Ground Floor Plan



First Floor Plan



Roof Plan





# Site of proposed play area



## Proposed LEAP Layout